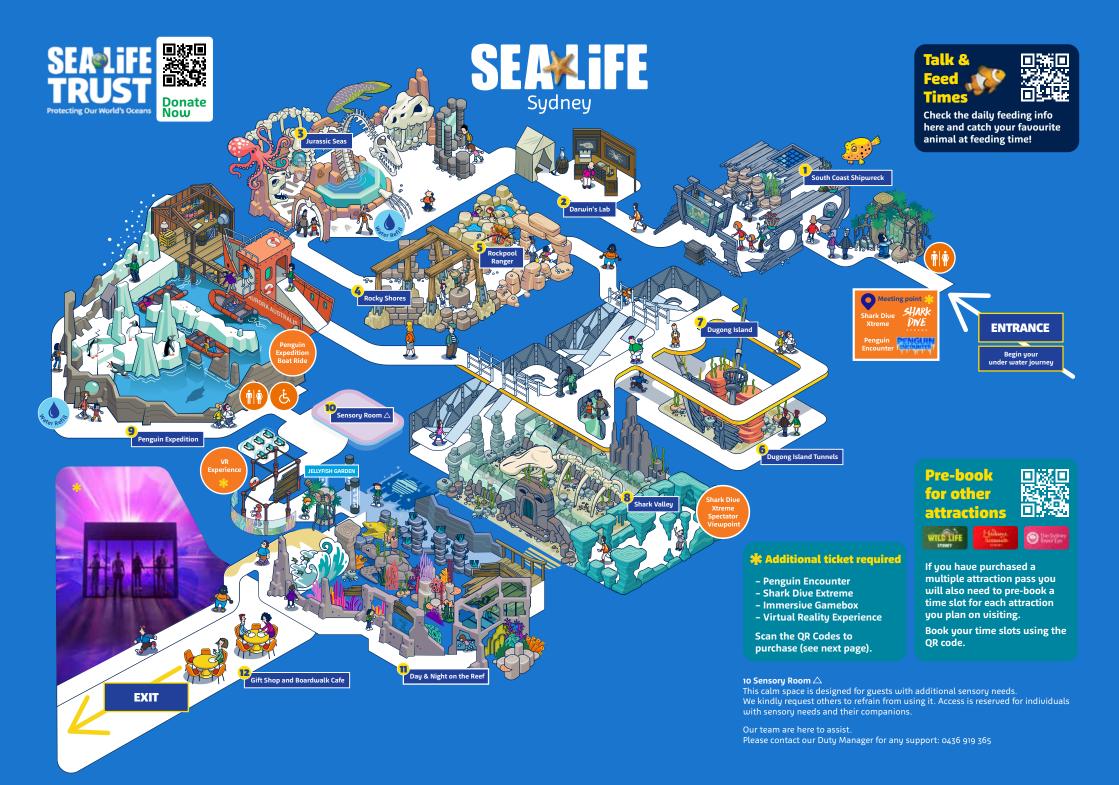

### Penguin Encounter

Suited up in your sub-Antarctic snow gear, this exclusive tour takes you onto an icy wonderland where majestic King and cheeky Gentoo penguins waddle, hop, slip and slide along the ice right in front of you.

#### **Shark Dive Xtreme**

Shark dive with no cage in the heart of Sydney! No dive experience required!

#### **Immersive Gamebox**

With motion tracking, projection mapping, touch screens and surround sound, Immersive Gamebox is like nothing you have experienced before! Prepare for the future of interactive gaming as you team up with 2-6 players to tackle thrilling challenges. Our games are user-friendly and specially designed for players of all ages.

## **Virtual Reality Experience**

Experience the ocean from a whole new perspective with our immersive Virtual Reality experience! Choose from 4 different ocean and sea creature-themed experiences as you take a virtual journey below the surface!