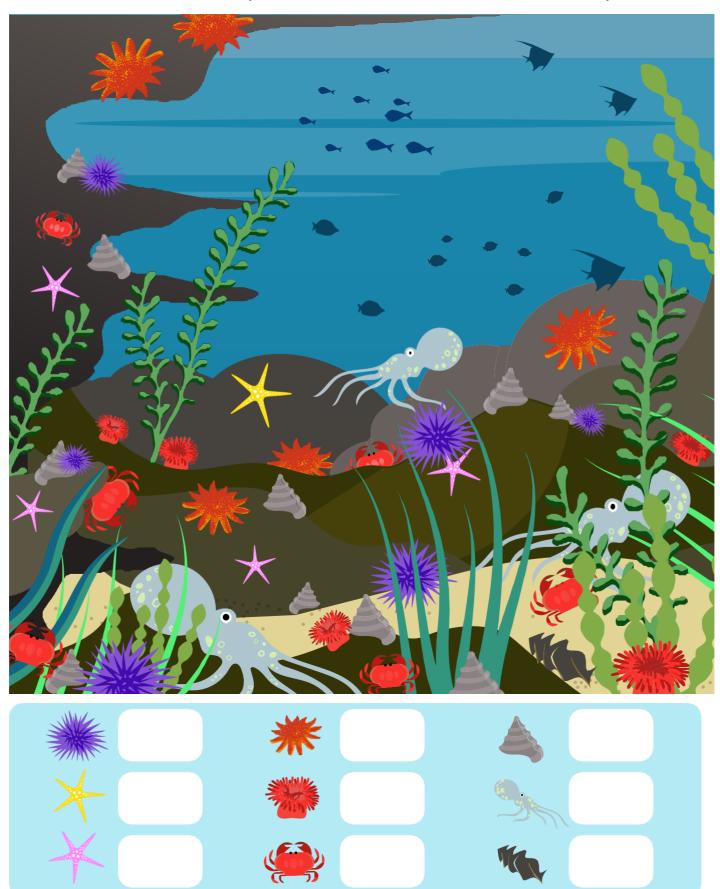

## SEMIFE How Many?

On your trip to a local rockpool, beach or aquarium explore and discover how many creatures you see that are similar to the rockpool below!

Count and record how many creatures are the same and label the creatures you find.