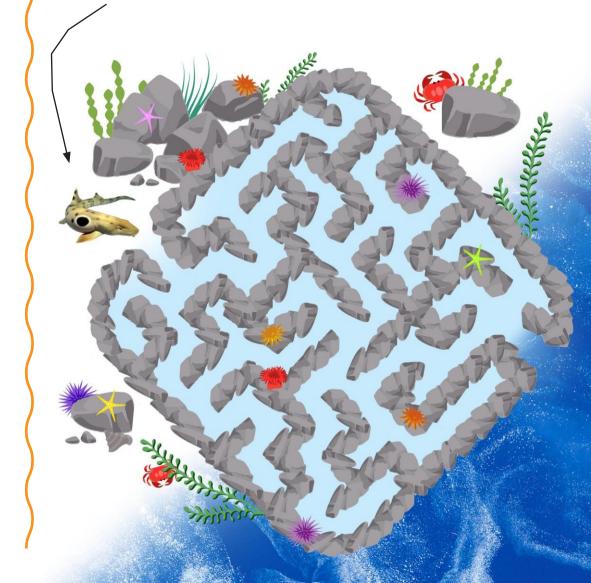

Help the Epaulette Shark navigate the rocky tide pools and make it out to the ocean!